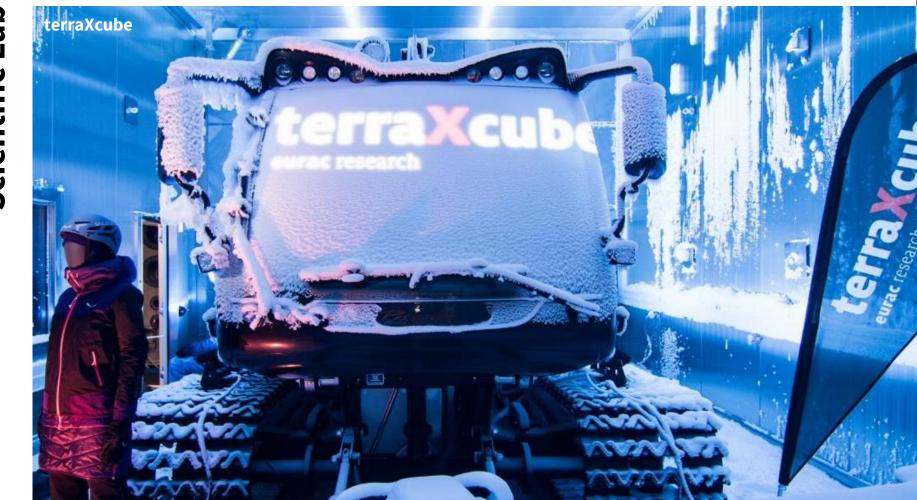

# **Technology Sectors**

| GREEN                                                            | FOOD                                        |                                                    | ALPINE                           | AUTOMOTIVE<br>AUTOMATION                                            |
|------------------------------------------------------------------|---------------------------------------------|----------------------------------------------------|----------------------------------|---------------------------------------------------------------------|
| Accelerated Life<br>Testing Lab                                  | Flavour and<br>Metabolites Lab              | Fermentation and Distillation  Fruit and Vegetable | Agroforestry<br>Innovation Lab*  | Fraunhofer Italia<br>ARENA*                                         |
| Bioenergy & Biofuels Lab  Building Physics*  Energy Exchange Lab | Food Technology<br>Lab<br>Micro4Food<br>Lab | Processing  Laboratory for Fodder Analyis          | Field Robotics Lab* terraXcube   | Human Centered<br>Technologies Lab'<br>Life Demo /<br>Industry 4.0* |
| Façade System<br>Interactions Lab                                | NMR Lab*  Oenolab                           | Laboratory for Food Microbiology                   |                                  | muusti y 4.0                                                        |
| Heat Pumps Lab                                                   | Central                                     | Laboratory for Residues and Contaminants           | DIGITAL                          | OTHERS                                                              |
| Hygrothermal<br>Testing Lab                                      |                                             | Laboratory for Soil and Plant Analysis             | Sensor System<br>Technology Lab* | Ancient DNA Lab                                                     |
| Multifunctional<br>Façade Lab                                    |                                             | Laboratory for Wine and Beverages Analytics        | Smart Data Factory               | Anthropology Lab  Conservation Lab                                  |
| PV Integration Lab Solar PV Lab                                  |                                             | Storage and<br>Postharvest Biology                 |                                  | Modern DNA Lab                                                      |
| Thermo Fluid Dynamics*                                           |                                             | Sensory Science                                    | [ * coming soon ]                |                                                                     |