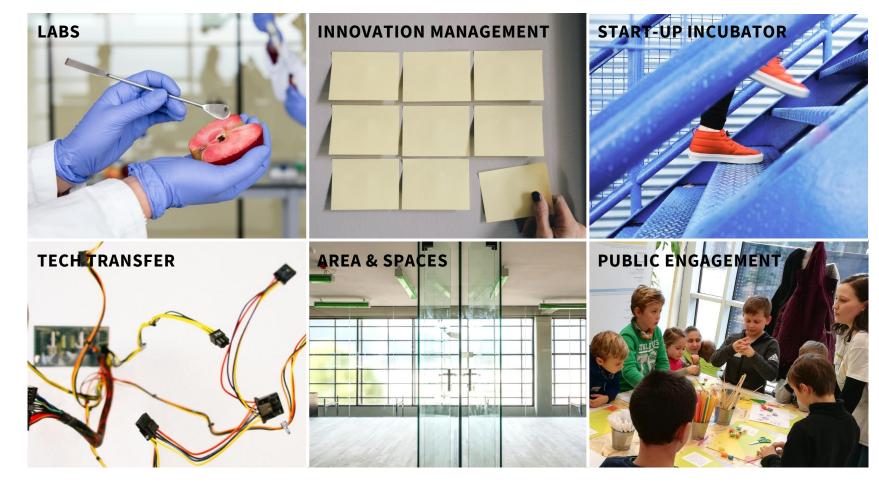

### **Services**

Labs

**Tech Transfer** 

Area & Spaces

Innovation Management

Start-up Incubator

5 technology sectors30 scientific laboratories3 Open Labs

500+ people

### Microtec

| LABS                      | INNOVATION MANAGEMENT         | START-UP INCUBATOR     |
|---------------------------|-------------------------------|------------------------|
| Research Lab Desk         | New Horizon                   | Pre-Incubation Program |
| Maker Space               | Product Innovation in 5 Steps | Pre-Incubation Grant   |
| Rapid Prototyping Service | Innovation Retreat            | Start-up Incubator     |
| Kitchen Lab               | Corporate Startup Matching    | Boot-up Program        |
| Free Software Lab         | Design Thinking Sprint        | Scale-up Program       |
| Lab-Bonus                 |                               |                        |

| TECH TRANSFER            | AREA & SPACES                                  | PUBLIC ENGAGEMENT |              |
|--------------------------|------------------------------------------------|-------------------|--------------|
| Networking & Cooperation | Areas for rent (offices, labs, pilot projects) | miniNOI           | Camp4Company |
| R&D Consultancy          | Areas for development                          | Out of the Lab    | NOISE        |
| Know-How Transfer Events | Seminar Area                                   | Urban Lab         | Guided Tours |